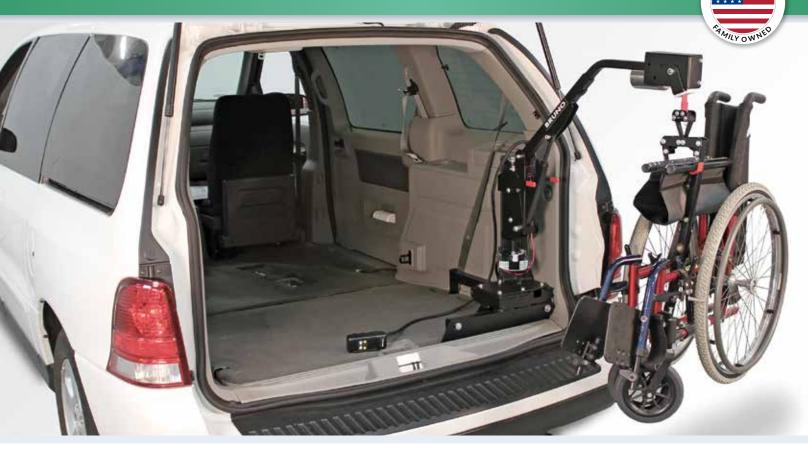

## TECHNICAL SPECIFICATIONS

Lifting Capacity: 200 lb (90 kg)

**Vehicle Types:** CUVs, hatch backs, minivans, Sedans, SUVs, full-size vans

Learn more at www.bruno.com

Rely on Bruno's Lifter to raise and stow a folding manual wheelchair, travel scooter or travel powerchair into your vehicle's trunk or hatchback. Connect the docking device, press a button, and your mobility device is lifted for you. Manually guide it into the back of your vehicle, and you're ready to head to your destination.

- Power raise/lower, manual rotation
- Custom bases specific to your vehicle
- · Docking device included
- Fold-down arm when lift is not in use
- Eligible for auto manufacturer potential rebates\*
- 3-year limited warranty