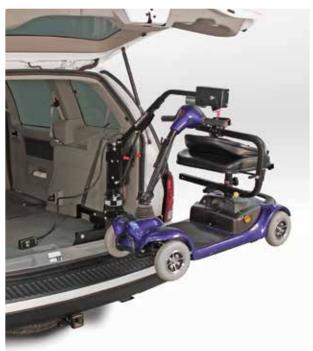

## TECHNICAL SPECIFICATIONS

Lifting Capacity: 200 lb (90 kg)

**Vehicle Types:** CUVs, hatch backs, minivans, Sedans, SUVs, full-size vans

Learn more at www.bruno.com

Rely on Bruno's Lifter to raise and stow a folding manual wheelchair, travel scooter or travel powerchair into your vehicle's trunk or hatchback. Connect the docking device, press a button, and your mobility device is lifted for you. Manually guide it into the back of your vehicle, and you're ready to head to your destination.

- Power raise/lower, manual rotation
- Custom bases specific to your vehicle
- · Docking device included
- Fold-down arm when lift is not in use
- Eligible for auto manufacturer potential rebates\*
- 3-year limited warranty