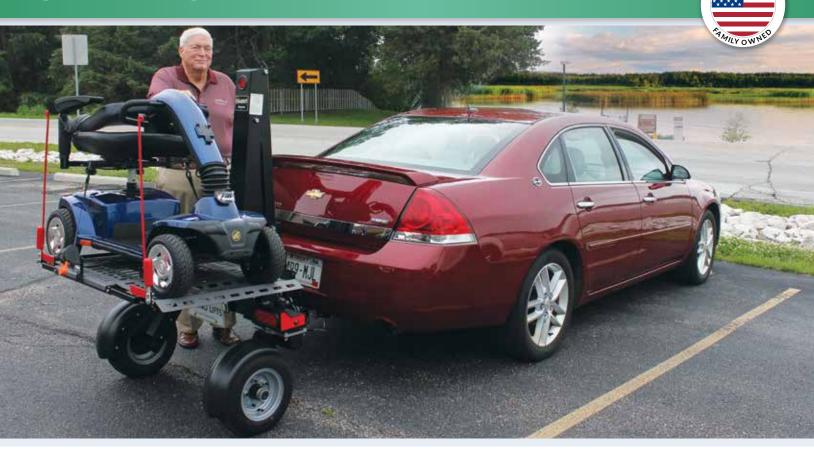

Hitch: 23 in (58 cm)

**Vehicle Types:** CUVs, hatchbacks,

minivans, sedans, SUVs

\*Receiver hitch required

Learn more at www.bruno.com

Mobility devices weighing up to 350 lb (159 kg) can now be transported with small or mid-size cars thanks to Bruno's patented Chariot. The Chariot is a lift on wheels with its own independent suspension to carry the load. Designed for safety and ease of operation, the Chariot's wheels spin 360 degrees to keep it precisely in line with your car. It's impossible to jack-knife!

- Power up/down platform with single button operation
- Adjustable platform fits most scooters/powerchairs
- Platform manually folds down when not in use
- Easy drive on/drive off platform with traction coating
- Independent suspension; 360 degree swivel wheels
- Access most rear hatch/trunk by slightly lowering platform
- Manual back-up for peace of mind
- No scooter or powerchair modifications needed
- Easily transfers to another applicable vehicle\*
- Eligible for auto manufacturer potential rebates\*
- 3-year limited warranty
- \* Contact Bruno dealer for details.