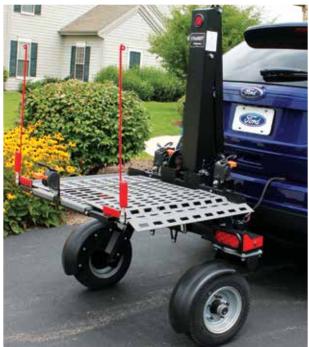

Hitch: 23 in (58 cm)

**Vehicle Types:** CUVs, hatchbacks,

minivans, sedans, SUVs

\*Receiver hitch required

Learn more at www.bruno.com

Mobility devices weighing up to 350 lb (159 kg) can now be transported with small or mid-size cars thanks to Bruno's patented Chariot. The Chariot is a lift on wheels with its own independent suspension to carry the load. Designed for safety and ease of operation, the Chariot's wheels spin 360 degrees to keep it precisely in line with your car. It's impossible to jack-knife!

- Power up/down platform with single button operation
- Adjustable platform fits most scooters/powerchairs
- Platform manually folds down when not in use
- Easy drive on/drive off platform with traction coating
- Independent suspension; 360 degree swivel wheels
- Access most rear hatch/trunk by slightly lowering platform
- Manual back-up for peace of mind
- No scooter or powerchair modifications needed
- Easily transfers to another applicable vehicle\*
- Eligible for auto manufacturer potential rebates\*
- 3-year limited warranty
- \* Contact Bruno dealer for details.