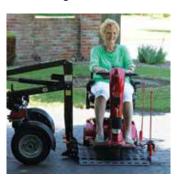

Hitch: 23 in (58 cm)

**Vehicle Types:** CUVs, hatchbacks,

minivans, sedans, SUVs

\*Receiver hitch required

Learn more at www.bruno.com

Mobility devices weighing up to 350 lb (159 kg) can now be transported with small or mid-size cars thanks to Bruno's patented Chariot. The Chariot is a lift on wheels with its own independent suspension to carry the load. Designed for safety and ease of operation, the Chariot's wheels spin 360 degrees to keep it precisely in line with your car. It's impossible to jack-knife!

- Power up/down platform with single button operation
- Adjustable platform fits most scooters/powerchairs
- Platform manually folds down when not in use
- Easy drive on/drive off platform with traction coating
- Independent suspension; 360 degree swivel wheels
- Access most rear hatch/trunk by slightly lowering platform
- Manual back-up for peace of mind
- No scooter or powerchair modifications needed
- Easily transfers to another applicable vehicle\*
- Eligible for auto manufacturer potential rebates\*
- 3-year limited warranty
- \* Contact Bruno dealer for details.