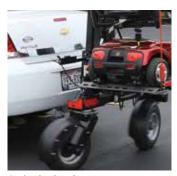

Hitch: 23 in (58 cm)

**Vehicle Types:** CUVs, hatchbacks,

minivans, sedans, SUVs

\*Receiver hitch required

Learn more at www.bruno.com

Mobility devices weighing up to 350 lb (159 kg) can now be transported with small or mid-size cars thanks to Bruno's patented Chariot. The Chariot is a lift on wheels with its own independent suspension to carry the load. Designed for safety and ease of operation, the Chariot's wheels spin 360 degrees to keep it precisely in line with your car. It's impossible to jack-knife!

- Power up/down platform with single button operation
- Adjustable platform fits most scooters/powerchairs
- Platform manually folds down when not in use
- Easy drive on/drive off platform with traction coating
- Independent suspension; 360 degree swivel wheels
- Access most rear hatch/trunk by slightly lowering platform
- Manual back-up for peace of mind
- No scooter or powerchair modifications needed
- Easily transfers to another applicable vehicle\*
- Eligible for auto manufacturer potential rebates\*
- 3-year limited warranty
- \* Contact Bruno dealer for details.